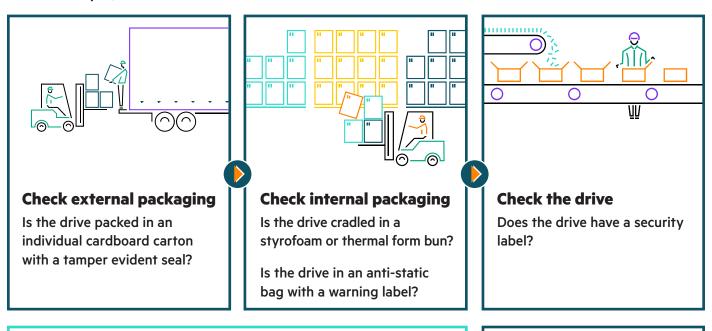

### ▶ How to identify certified HPE genuine replacement parts

For example, with hard disk drives: